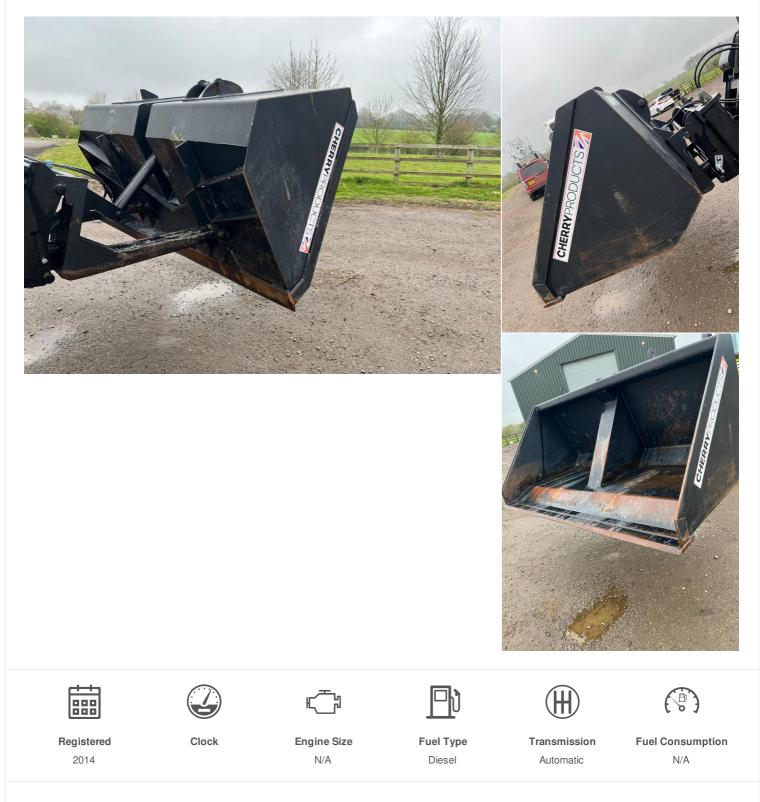

# 2014 Cherry TOETIP BUCKET

**Bucket Automatic** 



## Features

£4,500

## **Oliver Landpower**

### **Oliver Landpower Ltd**

Woodmans Yard, Tingewick, Buckinghamshire, MK18 4AG United Kingdom

01280 848494



### **OPENING HOURS**

| Monday    | 08:00 - 17:30 |
|-----------|---------------|
| Tuesday   | 08:00 - 17:30 |
| Wednesday | 08:00 - 17:30 |
| Thursday  | 08:00 - 17:30 |
| Friday    | 08:00 - 17:30 |
| Saturday  | 08:00 - 12:00 |
| Sunday    | Closed        |
|           |               |

Every effort has been made to ensure the accuracy of the information above, however, errors may occur. Do not rely entirely on this information but check about items which may affect your decision to purchase.