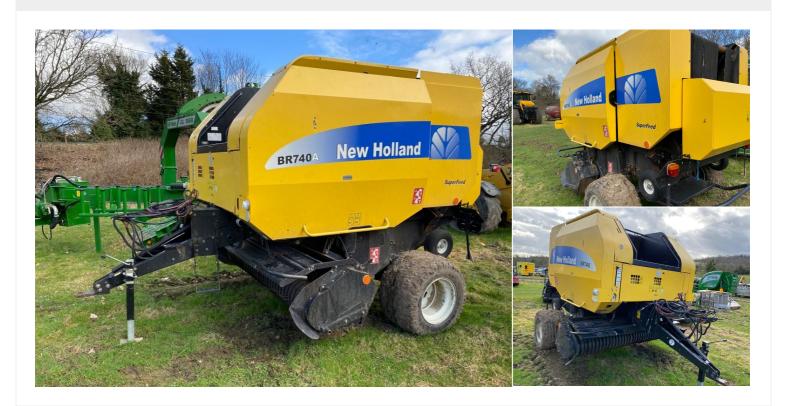

# 2007 New Holland BR740A

£8,250

### **Round Baler Automatic**

Registered 2007

**Clock** 31,000

**Engine Size** N/A Fuel Type Diesel **Transmission**Automatic

Fuel Consumption N/A